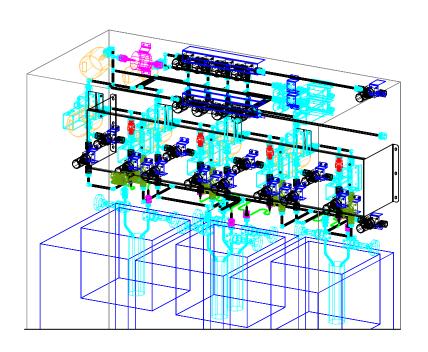

## SMI Vapor Delivery Assemblies

SMI offers a wide range of vapor delivery systems for its series of CVD tools, as well as for stand alone customer applications. Assemblies use state of the art components for long operating life and low maintenance. The all stainless steel assemblies insure high-purity, low-particle, ultra-clean vapor transport. The modular construction allows for easy modification or mating to physical or optical process monitors. Systems operate with time proven bubbler and gas sources, as well as liquid delivery flash evaporator systems. To date a wide range of materials have been grown using our vapor delivery systems - including oxides, carbides, nitrides, silicides, metals, and so on.