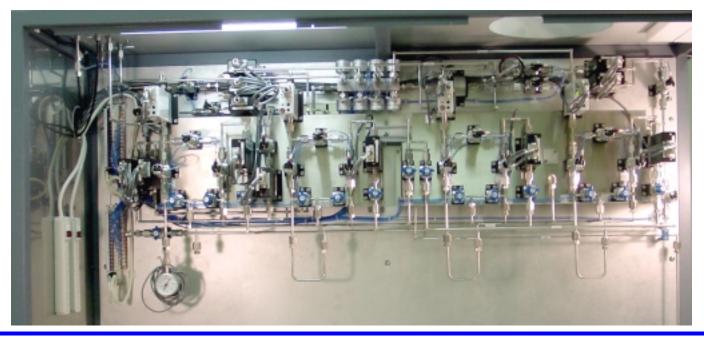

## SMI Vapor Delivery Assemblies

SMI offers a wide range of vapor delivery systems for its series of CVD tools, as well as for stand alone customer applications. Assemblies use state of the art components for long operating life and low maintenance. The all stainless steel assemblies insure high-purity, low-particle, ultra-clean vapor transport. The modular construction allows for easy modification or mating to physical or optical process monitors. Systems operate with time proven bubbler and gas sources, as well as liquid delivery flash evaporator systems. To date a wide range of materials have been grown using our vapor delivery systems - including oxides, carbides, nitrides, silicides, metals, and so on.